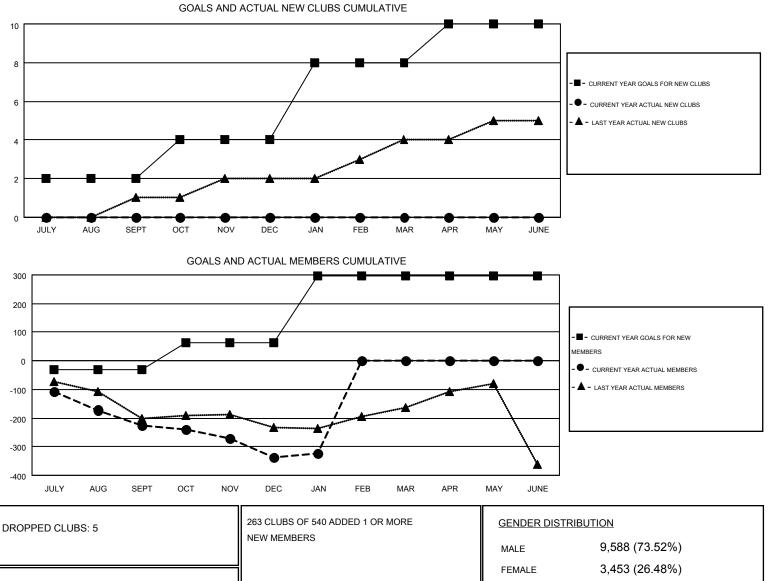

## CHRIS LEWIS GMT

| GMT | CA  | 2 |
|-----|-----|---|
|     | UR. | 4 |

| Clubs                 |                  |           |                  | Members               |               |                    |                                        |                    |                  |
|-----------------------|------------------|-----------|------------------|-----------------------|---------------|--------------------|----------------------------------------|--------------------|------------------|
| RESULTS FOR 2015-2016 |                  |           |                  | RESULTS FOR 2015-2016 |               |                    |                                        |                    |                  |
| QUARTER               | NEW CLUB<br>GOAL | NEW CLUBS | DROPPED<br>CLUBS | NET<br>GAIN/LOSS      | QUARTER       | NEW MEMBER<br>GOAL | CHARTER AND<br>NEW<br>MEMBERS<br>ADDED | DROPPED<br>MEMBERS | NET<br>GAIN/LOSS |
| JULY/AUG/SEPT         | 2                | 0         | 2                | -2                    | JULY/AUG/SEPT | -30                | 148                                    | 374                | -226             |
| OCT/NOV/DEC           | 2                | 0         | 3                | -3                    | OCT/NOV/DEC   | 94                 | 380                                    | 490                | -110             |
| JAN/FEB/MAR           | 4                | 0         | 0                | 0                     | JAN/FEB/MAR   | 234                | 112                                    | 99                 | 13               |
| APR/MAY/JUNE          | 2                | 0         | 0                | 0                     | APR/MAY/JUNE  | 0                  | 0                                      | 0                  | 0                |